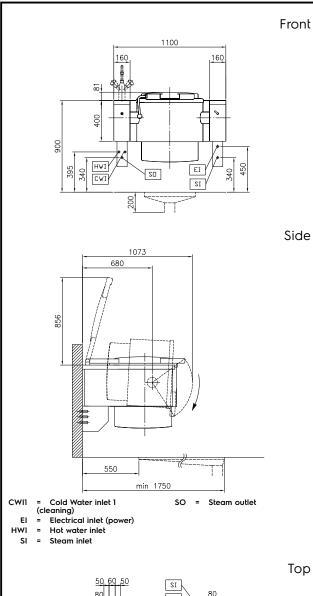

## High Productivity Cooking Steam Tilting Boiling Pan, 60lt Wall mounted, Manual

| Electric                                                                                                                                                                                                                                                                                                                               |                                                                                                                          |
|----------------------------------------------------------------------------------------------------------------------------------------------------------------------------------------------------------------------------------------------------------------------------------------------------------------------------------------|--------------------------------------------------------------------------------------------------------------------------|
| Supply voltage:<br>586050 (PBOT06TVCO)<br>Total Watts:                                                                                                                                                                                                                                                                                 | 230 V/1N ph/50/60 Hz<br>0.2 kW                                                                                           |
| Steam                                                                                                                                                                                                                                                                                                                                  |                                                                                                                          |
| Steam generation:<br>Steam inlet size:<br>Steam pressure Max:<br>Steam supply, relative<br>dynamic pressure:                                                                                                                                                                                                                           | External source<br>1"<br>1.5 bar<br>1 min bar, 1.5 max bar                                                               |
| Water:                                                                                                                                                                                                                                                                                                                                 |                                                                                                                          |
| Pressure, bar min/max:                                                                                                                                                                                                                                                                                                                 | 2-6 bar                                                                                                                  |
| Installation:                                                                                                                                                                                                                                                                                                                          |                                                                                                                          |
| Type of installation:                                                                                                                                                                                                                                                                                                                  | Wall mounted                                                                                                             |
| Key Information:                                                                                                                                                                                                                                                                                                                       |                                                                                                                          |
| Configuration:<br>Working Temperature MIN:<br>Working Temperature MAX:<br>Vessel (round) diameter:<br>Vessel (round) depth:<br>External dimensions, Width:<br>External dimensions, Depth:<br>External dimensions, Height:<br>Net weight:<br>Net vessel useful capacity:<br>Tilling mechanism:<br>Double jacketed lid:<br>Heating type: | Round;Tilting<br>50 °C<br>110 °C<br>579 mm<br>385 mm<br>1100 mm<br>900 mm<br>400 mm<br>170 kg<br>60 lt<br>Automatic<br>✓ |
| Sustainability                                                                                                                                                                                                                                                                                                                         |                                                                                                                          |
| Sustainability                                                                                                                                                                                                                                                                                                                         | (Olia/br                                                                                                                 |
|                                                                                                                                                                                                                                                                                                                                        |                                                                                                                          |