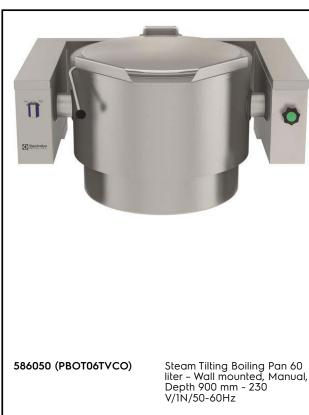

# **Electrolux**

**High Productivity Cooking** Steam Tilting Boiling Pan, 60lt Wall mounted, Manual

#### Item No.

AISI 304 stainless steel construction. Deep drawn vessel in AISI 316 stainless steel Insulated and counterbalanced lid Motorized tilting with variable speed control. Pan can be tilted beyond 90° to completely empty the food. Food is uniformly heated via the base and the side walls of the pan by an indirect heating system using integrally generated saturated steam at a maximum temperature of 125°C in a jacket with an automatic deaeration system. Safety valve avoids overpressure of the steam in the jacket. Safety thermostat protects against low water level in the double jacket. Possibility to store recipes in single or multiphase cooking process, with different temperature settings. Built in temperature sensors for precise control of cooking process. IPX6 water resistant. Configuration: wall mounted.