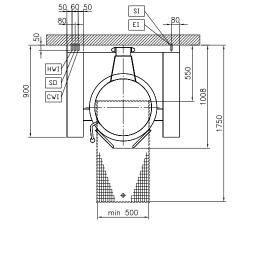

## High Productivity Cooking Steam Tilting Boiling Pan, 60lt Wall mounted, Manual

| Electric                                                                                                                                                                                                                                                                                                                               |                                                                                                                          |
|----------------------------------------------------------------------------------------------------------------------------------------------------------------------------------------------------------------------------------------------------------------------------------------------------------------------------------------|--------------------------------------------------------------------------------------------------------------------------|
| Supply voltage:<br>586050 (PBOT06TVCO)<br>Total Watts:                                                                                                                                                                                                                                                                                 | 230 V/1N ph/50/60 Hz<br>0.2 kW                                                                                           |
| Steam                                                                                                                                                                                                                                                                                                                                  |                                                                                                                          |
| Steam generation:<br>Steam inlet size:<br>Steam pressure Max:<br>Steam supply, relative<br>dynamic pressure:                                                                                                                                                                                                                           | External source<br>1"<br>1.5 bar<br>1 min bar, 1.5 max bar                                                               |
| Water:                                                                                                                                                                                                                                                                                                                                 |                                                                                                                          |
| Pressure, bar min/max:                                                                                                                                                                                                                                                                                                                 | 2-6 bar                                                                                                                  |
| Installation:                                                                                                                                                                                                                                                                                                                          |                                                                                                                          |
| Type of installation:                                                                                                                                                                                                                                                                                                                  | Wall mounted                                                                                                             |
| Key Information:                                                                                                                                                                                                                                                                                                                       |                                                                                                                          |
| Configuration:<br>Working Temperature MIN:<br>Working Temperature MAX:<br>Vessel (round) diameter:<br>Vessel (round) depth:<br>External dimensions, Width:<br>External dimensions, Depth:<br>External dimensions, Height:<br>Net weight:<br>Net vessel useful capacity:<br>Tilling mechanism:<br>Double jacketed lid:<br>Heating type: | Round;Tilting<br>50 °C<br>110 °C<br>579 mm<br>385 mm<br>1100 mm<br>900 mm<br>400 mm<br>170 kg<br>60 lt<br>Automatic<br>✓ |
| Sustainability                                                                                                                                                                                                                                                                                                                         |                                                                                                                          |
| Sustainability                                                                                                                                                                                                                                                                                                                         | (Olia/br                                                                                                                 |
|                                                                                                                                                                                                                                                                                                                                        |                                                                                                                          |